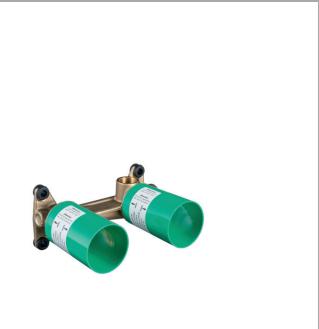

## Product image

### product features

- variable positioning of the mixer system, can be left or right of the spout
- easy orientation due to support surfaces for the spirit level
- with building protection cover against contamination during assembly
- with dimension indication for exact determination of the installation depth
- with pre-mounted fastening lugs for mounting in drywall and solidwall
- · sound-decoupled installation
- · connection dimension: DN15
- · minimum mounting depth: 44 mm
- · maximum mounting depth: 72 mm
- · EPD Basic Sets