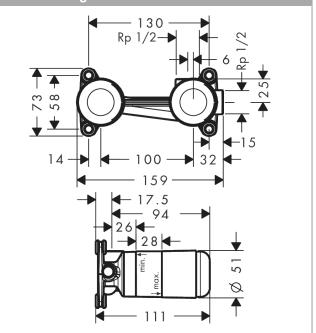

bsite <u>www.hansgrohe.com</u> We look forward for your visit 14/09/23

Page

1/3

### Basic set for single lever basin mixer for concealed installation wall-mounted Finish: n.a. Article Number: 13622180

#### Description

### product features

- variable positioning of the mixer system, can be left or right of the spout
- easy orientation due to support surfaces for the spirit level
- with building protection cover against contamination during assembly
- with dimension indication for exact determination of the installation depth
- with pre-mounted fastening lugs for mounting in drywall and solidwall
- · sound-decoupled installation
- · connection dimension: DN15
- · minimum mounting depth: 44 mm
- · maximum mounting depth: 72 mm
- · EPD Basic Sets

## Product image





## Scale drawing





10

## hansgrohe

## Basic set for single lever basin mixer for concealed installation wall-mounted Finish: n.a. Article Number: 13622180



# Exploded Drawing Year of production: >12/09 (() (6 (6 (6 2 4 Ø 3

## hansgrohe

## Basic set for single lever basin mixer for concealed installation wall-mountedFinish: n.a.Article Number: 13622180



## Spare part list Year of production: >12/09

| Pos. | Description                      | Article Number | PC | PU |
|------|----------------------------------|----------------|----|----|
| 1    | O-ring 18x2,5                    | 98139000       | 1  | 1  |
| 2    | O-ring 24x3                      | 92112000       | 1  | 1  |
| 3    | extension set 25 mm for 13622180 | 31971000       | 98 | 1  |
| 4    | O-ring 34x2                      | 983830